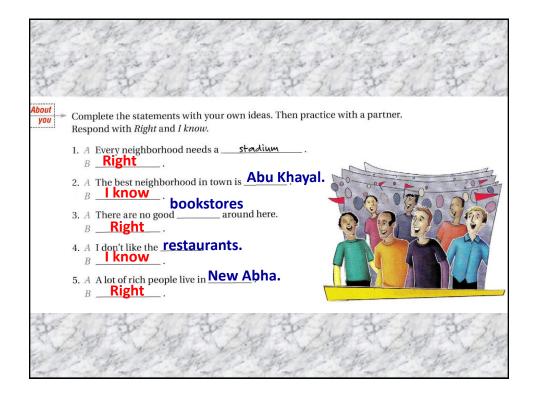

# My Neighborhood

I live in a great neighborhood. Its name is Al-Mansak. It is quiet and convenient. There's a big supermarket and some nice stores. There are two nice cafes and a couple of good bookstores. There is a beautiful little park. There are a couple of fast food places and some great restaurants. Our neighbors are nice. We have a big beautiful mosque. The houses are modern and new. There are a couple of apartment buildings. There is a small playground. The streets are wide and clean. I just love this neighborhood. It's a great place to live.